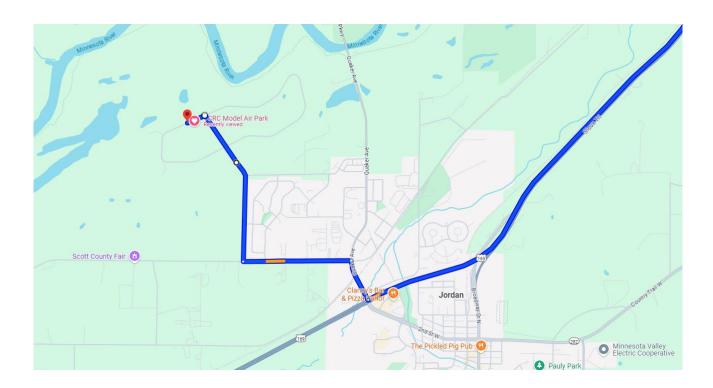

## **Directions to TCRC Model Air Park (From the North)**

From: US-169, Shakopee, MN 55379

To: 18266 W Sioux Vista Dr, Jordan, MN 55352

**Driving Distance**: 9.7 miles

Time: 16 minutes

| Time    | Distance  | Instructions                                                             |
|---------|-----------|--------------------------------------------------------------------------|
| 9:00 AM | 0.0       | Connect to US-169, Shakopee, MN 55379 US-169 (Johnson                    |
|         |           | Memorial Dr), (South-West) for 7.6 miles                                 |
| 9:09 AM | 7.6 miles | Turn Right (North) onto County Rd 9 at the traffic signal for .25        |
|         |           | miles                                                                    |
| 9:10 AM | 7.9 miles | Turn Left (West) onto County 57/E 190 <sup>th</sup> Street for .85 miles |
| 9:13 AM | 8.7 miles | Turn Right (North) onto Beaumont Ave                                     |
| 9:14 AM | 9.3 miles | Continue (North-West) on Beaumont Ave                                    |
| 9:16 AM | 9.6 miles | Turn Left (South-West) onto W Sioux Vista Dr                             |
| 9:16 AM | 9.7 miles | Turn Right at gate/sign for TCRC (W Sioux Vista Dr, Jordan, MN           |
|         |           | 55352                                                                    |